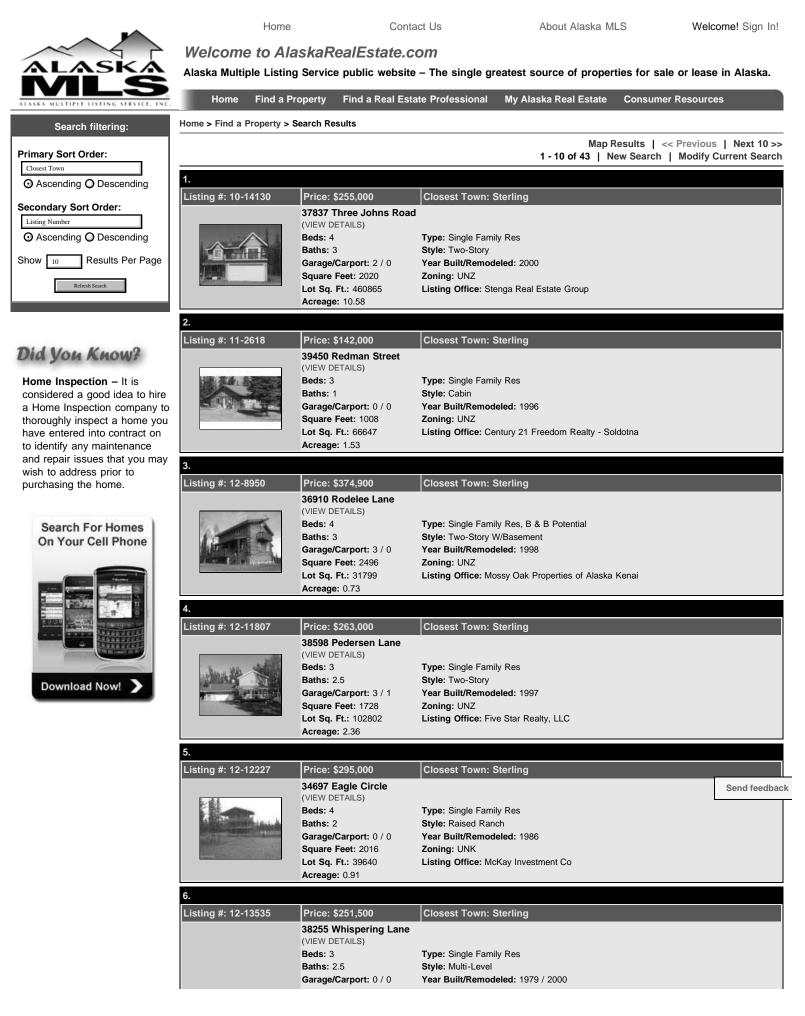

Research into available housing resources was conducted by searching the Alaska Multiple Listing Services for Cooper Landing and the surrounding area. A February 2014 version of this research report was published with the Draft Supplemental EIS in March 2015. The search results for that version were current as of November 2013. This updated report contains search results that are current as of January 2016. At the time properties are acquired, a specific search for homes comparable to those from which the persons are being relocated would be identified, and supplemental housing payments would be offered based upon the provisions in State and Federal laws.

There are limited numbers of residential properties available for sale in Cooper Landing, and available housing may not be adequate to accommodate the relocations at the time of displacement. According to local real estate listings from research conducted in November 2013, three comparable residences in the \$200,000 to \$350,000 price range were available in Cooper Landing (Table 2). Of the eight displaced residences, five residences have an assessed value within this price range; comparable housing for three residences valued at less than \$200,000 is not currently available within Cooper Landing.

| Style                                                                                            | Single-family<br>house | Price range <sup>a</sup> |  |  |  |  |
|--------------------------------------------------------------------------------------------------|------------------------|--------------------------|--|--|--|--|
| 1 Bedroom                                                                                        | 1                      | \$219,000                |  |  |  |  |
| 2 Bedrooms                                                                                       | 0                      | ł                        |  |  |  |  |
| 3 Bedrooms                                                                                       | 2                      | \$289,000-\$325,000      |  |  |  |  |
| 4 Bedrooms                                                                                       | 0                      |                          |  |  |  |  |
| <sup>a</sup> No residences priced at less than \$200,000 were available at the time of research. |                        |                          |  |  |  |  |

Table 2. Cooper Landing residences for sale in \$200,000 to \$350,000 price range (November 2013)

A search of local listings conducted in January 2016 identified only two residential listings in the Cooper Landing area (Table 3). None of the eight displaced residences have an assessed value within the range of available properties. One residence is accessible only by boat or floatplane and unlikely to be considered comparable. FHWA regulations found at 49 CFR 24.301(g) provide for relocations and transportation expenses for displaced persons for moves up to 50 miles away. Within 50 miles of Cooper Landing are Moose Pass and the larger communities of Seward, Sterling, and Soldotna, where sufficient replacement housing existed both in November 2013 and January 2016 (see Attachment A). However, Cooper Landing is a unique destination community, and these other locations may not be found to be comparable or to be within reasonable distance from Cooper Landing places of employment. Housing of last resort options may need to be considered.