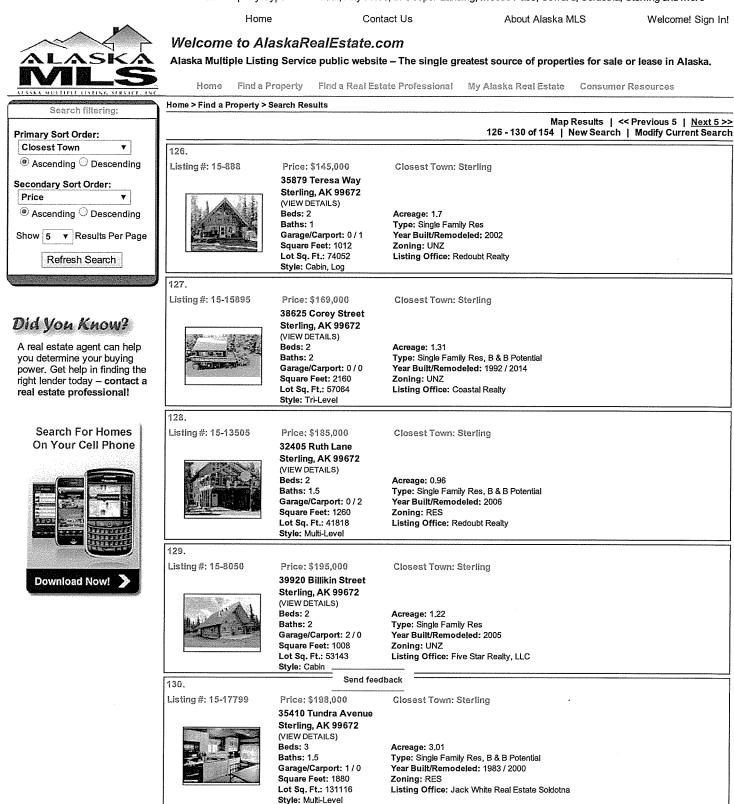

Research into available housing resources was conducted by searching the Alaska Multiple Listing Services for Cooper Landing and the surrounding area. A February 2014 version of this research report was published with the Draft Supplemental EIS in March 2015. The search results for that version were current as of November 2013. This updated report contains search results that are current as of January 2016. At the time properties are acquired, a specific search for homes comparable to those from which the persons are being relocated would be identified, and supplemental housing payments would be offered based upon the provisions in State and Federal laws.

Table 2. Cooper Landing residences for sale in \$200,000 to \$350,000 price range (November 2013)

A search of local listings conducted in January 2016 identified only two residential listings in the Cooper Landing area (Table 3). None of the eight displaced residences have an assessed value within the range of available properties. One residence is accessible only by boat or floatplane and unlikely to be considered comparable. FHWA regulations found at 49 CFR 24.301(g) provide for relocations and transportation expenses for displaced persons for moves up to 50 miles away. Within 50 miles of Cooper Landing are Moose Pass and the larger communities of Seward, Sterling, and Soldotna, where sufficient replacement housing existed both in November 2013 and January 2016 (see Attachment A). However, Cooper Landing is a unique destination community, and these other locations may not be found to be comparable or to be within reasonable distance from Cooper Landing places of employment. Housing of last resort options may need to be considered.

### Table 3. Cooper Landing residences for sale (January 2016)