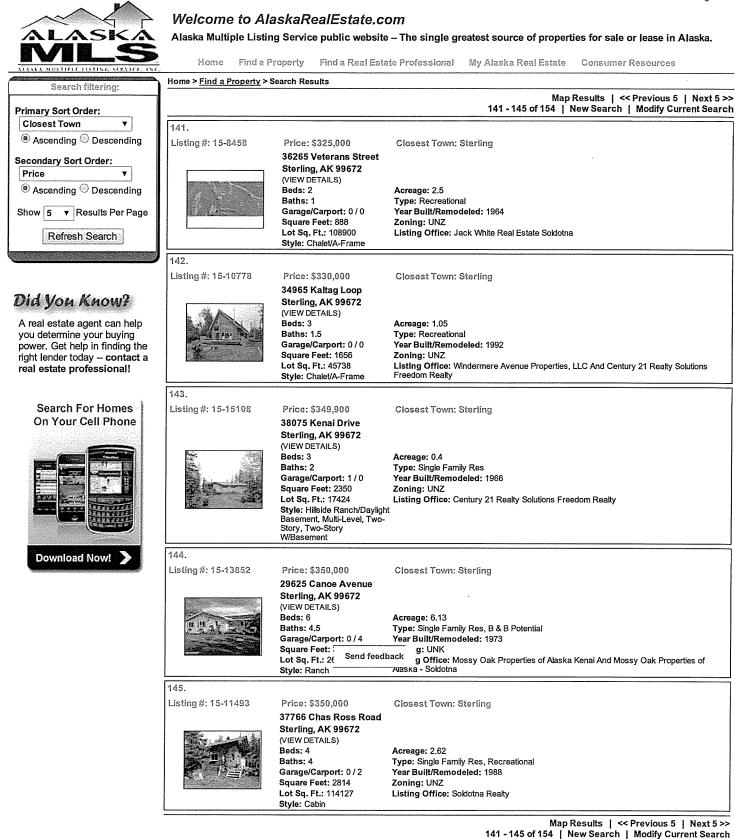

Research into available housing resources was conducted by searching the Alaska Multiple Listing Services for Cooper Landing and the surrounding area. A February 2014 version of this research report was published with the Draft Supplemental EIS in March 2015. The search results for that version were current as of November 2013. This updated report contains search results that are current as of January 2016. At the time properties are acquired, a specific search for homes comparable to those from which the persons are being relocated would be identified, and supplemental housing payments would be offered based upon the provisions in State and Federal laws.

Table 2. Cooper Landing residences for sale in \$200,000 to \$350,000 price range (November 2013)

A search of local listings conducted in January 2016 identified only two residential listings in the Cooper Landing area (Table 3). None of the eight displaced residences have an assessed value within the range of available properties. One residence is accessible only by boat or floatplane and unlikely to be considered comparable. FHWA regulations found at 49 CFR 24.301(g) provide for relocations and transportation expenses for displaced persons for moves up to 50 miles away. Within 50 miles of Cooper Landing are Moose Pass and the larger communities of Seward, Sterling, and Soldotna, where sufficient replacement housing existed both in November 2013 and January 2016 (see Attachment A). However, Cooper Landing is a unique destination community, and these other locations may not be found to be comparable or to be within reasonable distance from Cooper Landing places of employment. Housing of last resort options may need to be considered.

### Table 3. Cooper Landing residences for sale (January 2016)