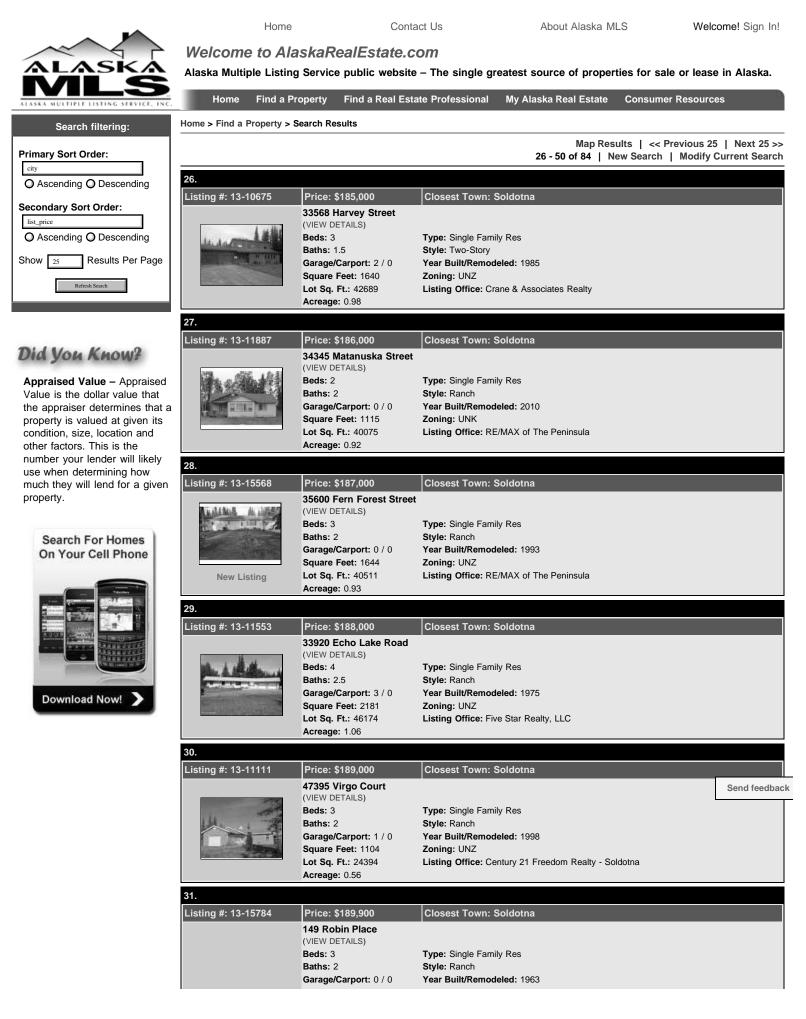

Research into available housing resources was conducted by searching the Alaska Multiple Listing Services for Cooper Landing and the surrounding area. A February 2014 version of this research report was published with the Draft Supplemental EIS in March 2015. The search results for that version were current as of November 2013. This updated report contains search results that are current as of January 2016. At the time properties are acquired, a specific search for homes comparable to those from which the persons are being relocated would be identified, and supplemental housing payments would be offered based upon the provisions in State and Federal laws.

Table 2. Cooper Landing residences for sale in \$200,000 to \$350,000 price range (November 2013)

A search of local listings conducted in January 2016 identified only two residential listings in the Cooper Landing area (Table 3). None of the eight displaced residences have an assessed value within the range of available properties. One residence is accessible only by boat or floatplane and unlikely to be considered comparable. FHWA regulations found at 49 CFR 24.301(g) provide for relocations and transportation expenses for displaced persons for moves up to 50 miles away. Within 50 miles of Cooper Landing are Moose Pass and the larger communities of Seward, Sterling, and Soldotna, where sufficient replacement housing existed both in November 2013 and January 2016 (see Attachment A). However, Cooper Landing is a unique destination community, and these other locations may not be found to be comparable or to be within reasonable distance from Cooper Landing places of employment. Housing of last resort options may need to be considered.

| Table 5. Cooper                                                      | Landing residences i   | or sale (January 2010) |  |  |  |  |
|----------------------------------------------------------------------|------------------------|------------------------|--|--|--|--|
| Style                                                                | Single family<br>house | Price range            |  |  |  |  |
| 1 Bedroom                                                            | 0                      | •                      |  |  |  |  |
| 2 Bedrooms                                                           | 1                      | \$89,500 <sup>a</sup>  |  |  |  |  |
| 3 Bedrooms                                                           | 1                      | \$489,000              |  |  |  |  |
| 4 Bedrooms                                                           | 0                      | -                      |  |  |  |  |
| <sup>a</sup> Not road-accessible located on an island on Skilak Lake |                        |                        |  |  |  |  |

### Table 3. Cooper Landing residences for sale (January 2016)