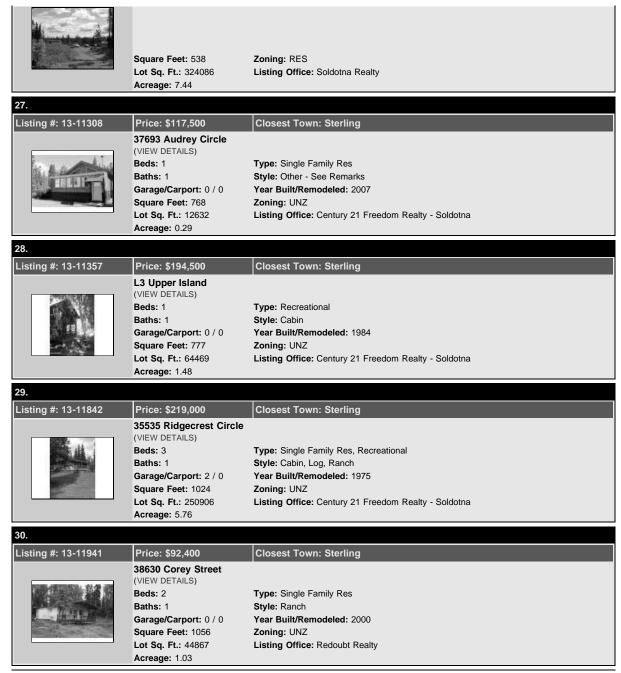

Research into available housing resources was conducted by searching the Alaska Multiple Listing Services for Cooper Landing and the surrounding area. A February 2014 version of this research report was published with the Draft Supplemental EIS in March 2015. The search results for that version were current as of November 2013. This updated report contains search results that are current as of January 2016. At the time properties are acquired, a specific search for homes comparable to those from which the persons are being relocated would be identified, and supplemental housing payments would be offered based upon the provisions in State and Federal laws.

Table 2. Cooper Landing residences for sale in \$200,000 to \$350,000 price range (November 2013)

A search of local listings conducted in January 2016 identified only two residential listings in the Cooper Landing area (Table 3). None of the eight displaced residences have an assessed value within the range of available properties. One residence is accessible only by boat or floatplane and unlikely to be considered comparable. FHWA regulations found at 49 CFR 24.301(g) provide for relocations and transportation expenses for displaced persons for moves up to 50 miles away. Within 50 miles of Cooper Landing are Moose Pass and the larger communities of Seward, Sterling, and Soldotna, where sufficient replacement housing existed both in November 2013 and January 2016 (see Attachment A). However, Cooper Landing is a unique destination community, and these other locations may not be found to be comparable or to be within reasonable distance from Cooper Landing places of employment. Housing of last resort options may need to be considered.