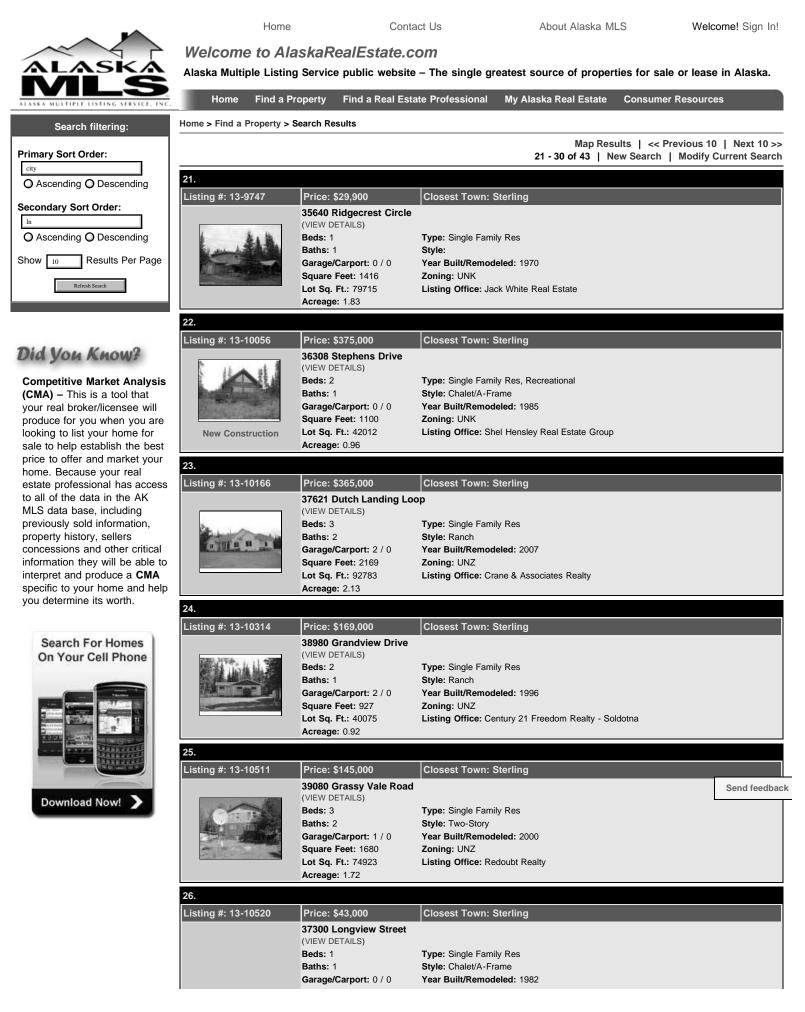

Research into available housing resources was conducted by searching the Alaska Multiple Listing Services for Cooper Landing and the surrounding area. A February 2014 version of this research report was published with the Draft Supplemental EIS in March 2015. The search results for that version were current as of November 2013. This updated report contains search results that are current as of January 2016. At the time properties are acquired, a specific search for homes comparable to those from which the persons are being relocated would be identified, and supplemental housing payments would be offered based upon the provisions in State and Federal laws.

Table 2. Cooper Landing residences for sale in \$200,000 to \$350,000 price range (November 2013)

A search of local listings conducted in January 2016 identified only two residential listings in the Cooper Landing area (Table 3). None of the eight displaced residences have an assessed value within the range of available properties. One residence is accessible only by boat or floatplane and unlikely to be considered comparable. FHWA regulations found at 49 CFR 24.301(g) provide for relocations and transportation expenses for displaced persons for moves up to 50 miles away. Within 50 miles of Cooper Landing are Moose Pass and the larger communities of Seward, Sterling, and Soldotna, where sufficient replacement housing existed both in November 2013 and January 2016 (see Attachment A). However, Cooper Landing is a unique destination community, and these other locations may not be found to be comparable or to be within reasonable distance from Cooper Landing places of employment. Housing of last resort options may need to be considered.