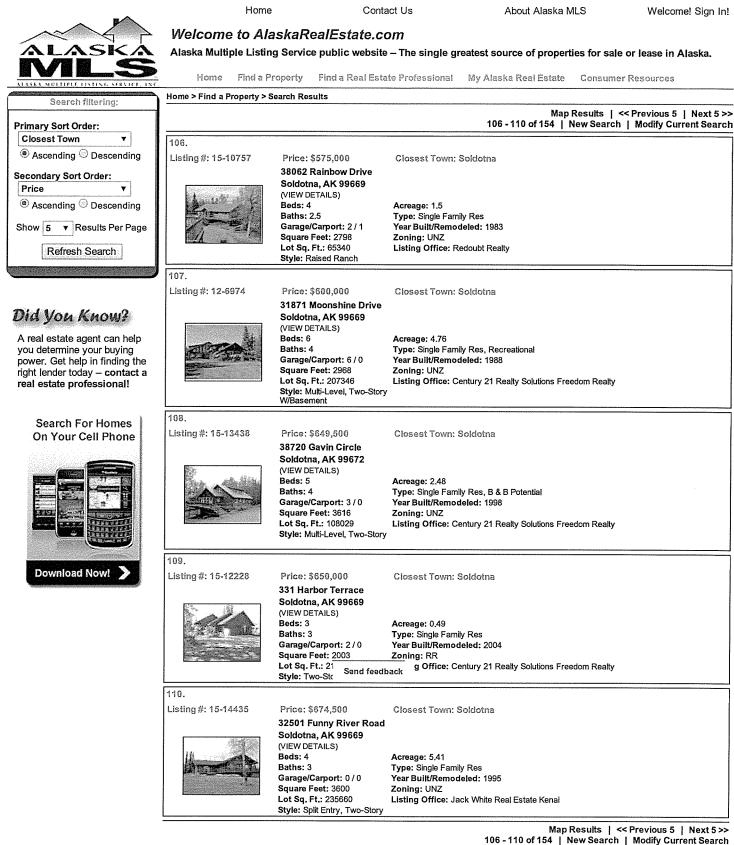

Research into available housing resources was conducted by searching the Alaska Multiple Listing Services for Cooper Landing and the surrounding area. A February 2014 version of this research report was published with the Draft Supplemental EIS in March 2015. The search results for that version were current as of November 2013. This updated report contains search results that are current as of January 2016. At the time properties are acquired, a specific search for homes comparable to those from which the persons are being relocated would be identified, and supplemental housing payments would be offered based upon the provisions in State and Federal laws.

Table 2. Cooper Landing residences for sale in \$200,000 to \$350,000 price range (November 2013)

A search of local listings conducted in January 2016 identified only two residential listings in the Cooper Landing area (Table 3). None of the eight displaced residences have an assessed value within the range of available properties. One residence is accessible only by boat or floatplane and unlikely to be considered comparable. FHWA regulations found at 49 CFR 24.301(g) provide for relocations and transportation expenses for displaced persons for moves up to 50 miles away. Within 50 miles of Cooper Landing are Moose Pass and the larger communities of Seward, Sterling, and Soldotna, where sufficient replacement housing existed both in November 2013 and January 2016 (see Attachment A). However, Cooper Landing is a unique destination community, and these other locations may not be found to be comparable or to be within reasonable distance from Cooper Landing places of employment. Housing of last resort options may need to be considered.

### Table 3. Cooper Landing residences for sale (January 2016)