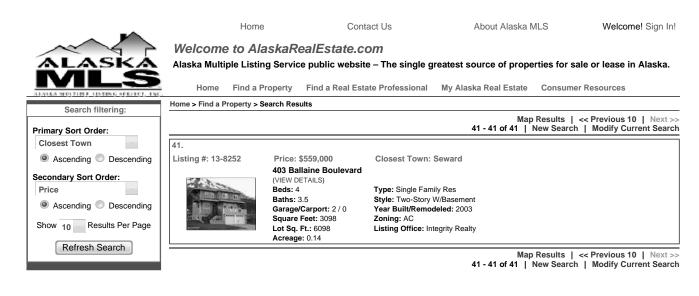

Research into available housing resources was conducted by searching the Alaska Multiple Listing Services for Cooper Landing and the surrounding area. A February 2014 version of this research report was published with the Draft Supplemental EIS in March 2015. The search results for that version were current as of November 2013. This updated report contains search results that are current as of January 2016. At the time properties are acquired, a specific search for homes comparable to those from which the persons are being relocated would be identified, and supplemental housing payments would be offered based upon the provisions in State and Federal laws.

Table 2. Cooper Landing residences for sale in \$200,000 to \$350,000 price range (November 2013)

A search of local listings conducted in January 2016 identified only two residential listings in the Cooper Landing area (Table 3). None of the eight displaced residences have an assessed value within the range of available properties. One residence is accessible only by boat or floatplane and unlikely to be considered comparable. FHWA regulations found at 49 CFR 24.301(g) provide for relocations and transportation expenses for displaced persons for moves up to 50 miles away. Within 50 miles of Cooper Landing are Moose Pass and the larger communities of Seward, Sterling, and Soldotna, where sufficient replacement housing existed both in November 2013 and January 2016 (see Attachment A). However, Cooper Landing is a unique destination community, and these other locations may not be found to be comparable or to be within reasonable distance from Cooper Landing places of employment. Housing of last resort options may need to be considered.

| Table 5. Cooper                                                      | Landing residences i   | or sale (January 2010) |  |  |  |  |
|----------------------------------------------------------------------|------------------------|------------------------|--|--|--|--|
| Style                                                                | Single family<br>house | Price range            |  |  |  |  |
| 1 Bedroom                                                            | 0                      | •                      |  |  |  |  |
| 2 Bedrooms                                                           | 1                      | \$89,500 <sup>a</sup>  |  |  |  |  |
| 3 Bedrooms                                                           | 1                      | \$489,000              |  |  |  |  |
| 4 Bedrooms                                                           | 0                      | -                      |  |  |  |  |
| <sup>a</sup> Not road-accessible located on an island on Skilak Lake |                        |                        |  |  |  |  |

### Table 3. Cooper Landing residences for sale (January 2016)