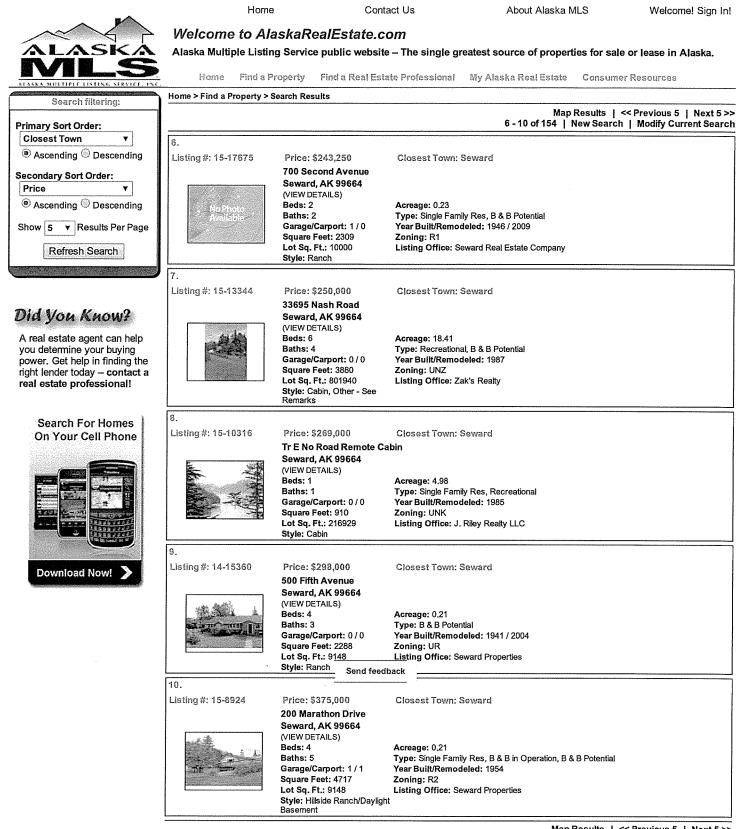

Table 2. Cooper Landing residences for sale in \$200,000 to \$350,000 price range (November 2013)

A search of local listings conducted in January 2016 identified only two residential listings in the Cooper Landing area (Table 3). None of the eight displaced residences have an assessed value within the range of available properties. One residence is accessible only by boat or floatplane and unlikely to be considered comparable. FHWA regulations found at 49 CFR 24.301(g) provide for relocations and transportation expenses for displaced persons for moves up to 50 miles away. Within 50 miles of Cooper Landing are Moose Pass and the larger communities of Seward, Sterling, and Soldotna, where sufficient replacement housing existed both in November 2013 and January 2016 (see Attachment A). However, Cooper Landing is a unique destination community, and these other locations may not be found to be comparable or to be within reasonable distance from Cooper Landing places of employment. Housing of last resort options may need to be considered.

www.AlaskaRealEstate.com: Property Type Residential, Any Price, In Cooper Landing, Moose Pass, Seward, Soldotna, Sterling and more

Map Results | << Previous 5 | Next 5 >> 6 - 10 of 154 | New Search | Modify Current Search

Copyright © 2004-2015 Alaska Multiple Listing Service, Inc. (AK MLS) All Rights Reserved.

The contents of this website may not be "reformatted," "redistributed," "framed" or "redisplayed" without explicit permission of Alaska Multiple Listing Service, Inc. Linking to this website is allowed only to the home page . Data contained in this site may not be used for commercial, institutional, governmental agency, or department purposes. Please review our Privacy Statement, if you have any questions or comments, please email webmaster or submit website feedback .