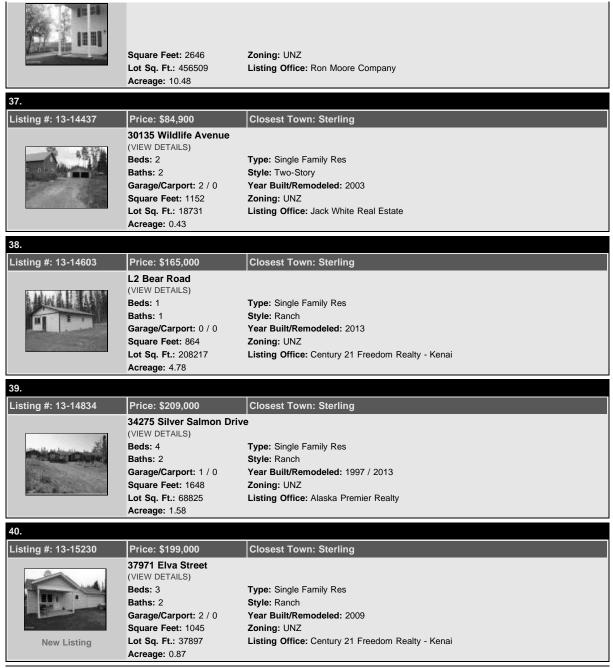

Research into available housing resources was conducted by searching the Alaska Multiple Listing Services for Cooper Landing and the surrounding area. A February 2014 version of this research report was published with the Draft Supplemental EIS in March 2015. The search results for that version were current as of November 2013. This updated report contains search results that are current as of January 2016. At the time properties are acquired, a specific search for homes comparable to those from which the persons are being relocated would be identified, and supplemental housing payments would be offered based upon the provisions in State and Federal laws.

Table 2. Cooper Landing residences for sale in \$200,000 to \$350,000 price range (November 2013)

A search of local listings conducted in January 2016 identified only two residential listings in the Cooper Landing area (Table 3). None of the eight displaced residences have an assessed value within the range of available properties. One residence is accessible only by boat or floatplane and unlikely to be considered comparable. FHWA regulations found at 49 CFR 24.301(g) provide for relocations and transportation expenses for displaced persons for moves up to 50 miles away. Within 50 miles of Cooper Landing are Moose Pass and the larger communities of Seward, Sterling, and Soldotna, where sufficient replacement housing existed both in November 2013 and January 2016 (see Attachment A). However, Cooper Landing is a unique destination community, and these other locations may not be found to be comparable or to be within reasonable distance from Cooper Landing places of employment. Housing of last resort options may need to be considered.

| Table 5. Cooper                                                      | Landing residences i   | or sale (January 2010) |  |  |  |  |
|----------------------------------------------------------------------|------------------------|------------------------|--|--|--|--|
| Style                                                                | Single family<br>house | Price range            |  |  |  |  |
| 1 Bedroom                                                            | 0                      | •                      |  |  |  |  |
| 2 Bedrooms                                                           | 1                      | \$89,500 <sup>a</sup>  |  |  |  |  |
| 3 Bedrooms                                                           | 1                      | \$489,000              |  |  |  |  |
| 4 Bedrooms                                                           | 0                      | -                      |  |  |  |  |
| <sup>a</sup> Not road-accessible located on an island on Skilak Lake |                        |                        |  |  |  |  |

### Table 3. Cooper Landing residences for sale (January 2016)