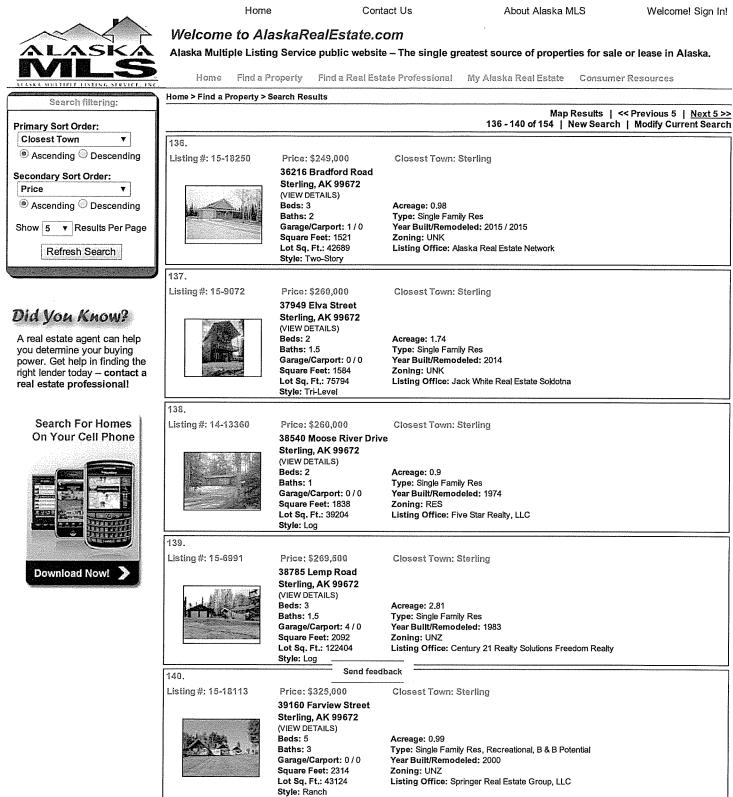

Research into available housing resources was conducted by searching the Alaska Multiple Listing Services for Cooper Landing and the surrounding area. A February 2014 version of this research report was published with the Draft Supplemental EIS in March 2015. The search results for that version were current as of November 2013. This updated report contains search results that are current as of January 2016. At the time properties are acquired, a specific search for homes comparable to those from which the persons are being relocated would be identified, and supplemental housing payments would be offered based upon the provisions in State and Federal laws.

Table 2. Cooper Landing residences for sale in \$200,000 to \$350,000 price range (November 2013)

A search of local listings conducted in January 2016 identified only two residential listings in the Cooper Landing area (Table 3). None of the eight displaced residences have an assessed value within the range of available properties. One residence is accessible only by boat or floatplane and unlikely to be considered comparable. FHWA regulations found at 49 CFR 24.301(g) provide for relocations and transportation expenses for displaced persons for moves up to 50 miles away. Within 50 miles of Cooper Landing are Moose Pass and the larger communities of Seward, Sterling, and Soldotna, where sufficient replacement housing existed both in November 2013 and January 2016 (see Attachment A). However, Cooper Landing is a unique destination community, and these other locations may not be found to be comparable or to be within reasonable distance from Cooper Landing places of employment. Housing of last resort options may need to be considered.

### Table 3. Cooper Landing residences for sale (January 2016)