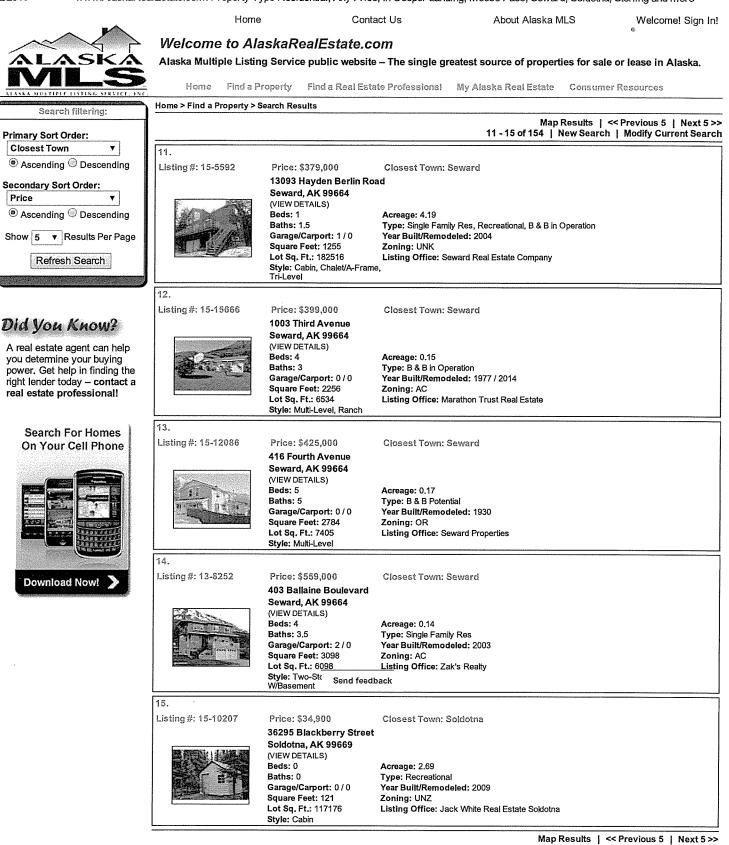

Table 2. Cooper Landing residences for sale in \$200,000 to \$350,000 price range (November 2013)

A search of local listings conducted in January 2016 identified only two residential listings in the Cooper Landing area (Table 3). None of the eight displaced residences have an assessed value within the range of available properties. One residence is accessible only by boat or floatplane and unlikely to be considered comparable. FHWA regulations found at 49 CFR 24.301(g) provide for relocations and transportation expenses for displaced persons for moves up to 50 miles away. Within 50 miles of Cooper Landing are Moose Pass and the larger communities of Seward, Sterling, and Soldotna, where sufficient replacement housing existed both in November 2013 and January 2016 (see Attachment A). However, Cooper Landing is a unique destination community, and these other locations may not be found to be comparable or to be within reasonable distance from Cooper Landing places of employment. Housing of last resort options may need to be considered.

11 - 15 of 154 | New Search | Modify Current Search

Copyright © 2004-2015 Alaska Multiple Listing Service, Inc. (AK MLS) All Rights Reserved.

The contents of this website may not be "reformatted," "redistributed," "framed" or "redisplayed" without explicit permission of Alaska Multiple Listing Service, Inc. Linking to this website is allowed only to the home page. Data contained in this site may not be used for commercial, institutional, governmental agency, or department purposes. Please review our Privacy Statement. If you have any questions or comments, please email webmaster or submit website feedback.