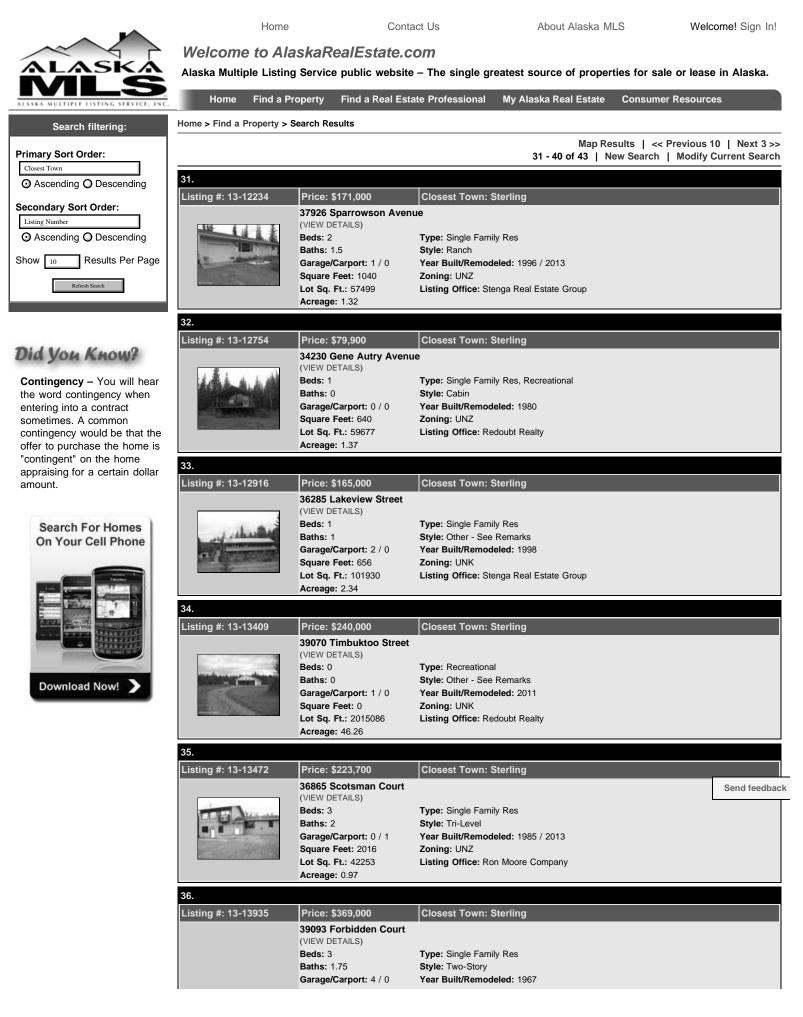

Research into available housing resources was conducted by searching the Alaska Multiple Listing Services for Cooper Landing and the surrounding area. A February 2014 version of this research report was published with the Draft Supplemental EIS in March 2015. The search results for that version were current as of November 2013. This updated report contains search results that are current as of January 2016. At the time properties are acquired, a specific search for homes comparable to those from which the persons are being relocated would be identified, and supplemental housing payments would be offered based upon the provisions in State and Federal laws.

Table 2. Cooper Landing residences for sale in \$200,000 to \$350,000 price range (November 2013)

A search of local listings conducted in January 2016 identified only two residential listings in the Cooper Landing area (Table 3). None of the eight displaced residences have an assessed value within the range of available properties. One residence is accessible only by boat or floatplane and unlikely to be considered comparable. FHWA regulations found at 49 CFR 24.301(g) provide for relocations and transportation expenses for displaced persons for moves up to 50 miles away. Within 50 miles of Cooper Landing are Moose Pass and the larger communities of Seward, Sterling, and Soldotna, where sufficient replacement housing existed both in November 2013 and January 2016 (see Attachment A). However, Cooper Landing is a unique destination community, and these other locations may not be found to be comparable or to be within reasonable distance from Cooper Landing places of employment. Housing of last resort options may need to be considered.