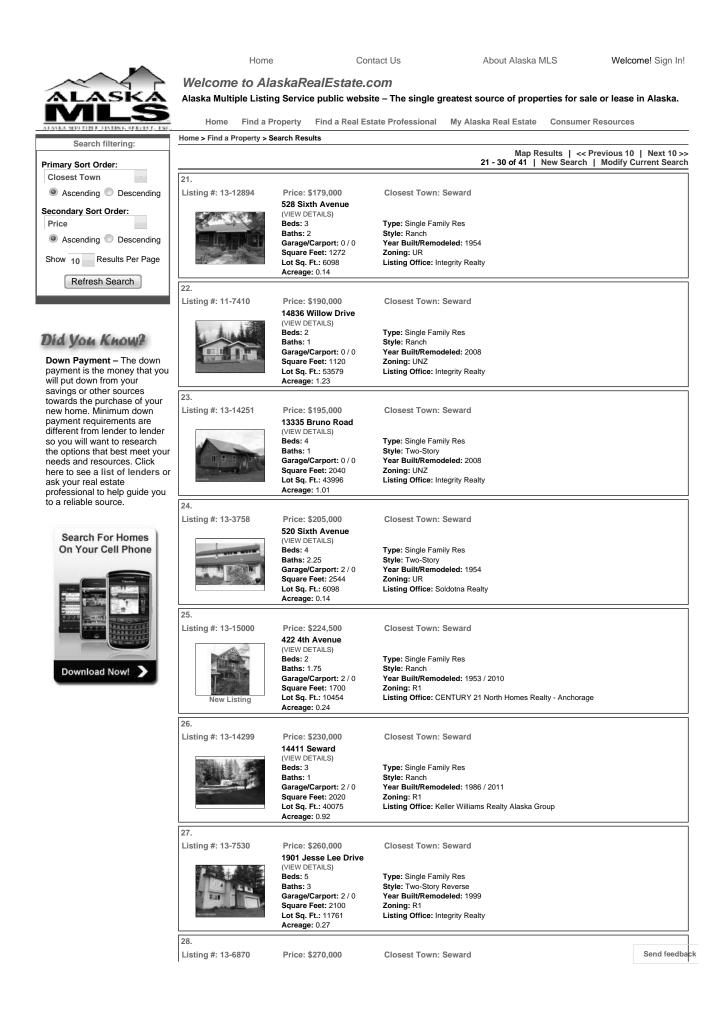

Research into available housing resources was conducted by searching the Alaska Multiple Listing Services for Cooper Landing and the surrounding area. A February 2014 version of this research report was published with the Draft Supplemental EIS in March 2015. The search results for that version were current as of November 2013. This updated report contains search results that are current as of January 2016. At the time properties are acquired, a specific search for homes comparable to those from which the persons are being relocated would be identified, and supplemental housing payments would be offered based upon the provisions in State and Federal laws.

Table 2. Cooper Landing residences for sale in \$200,000 to \$350,000 price range (November 2013)

A search of local listings conducted in January 2016 identified only two residential listings in the Cooper Landing area (Table 3). None of the eight displaced residences have an assessed value within the range of available properties. One residence is accessible only by boat or floatplane and unlikely to be considered comparable. FHWA regulations found at 49 CFR 24.301(g) provide for relocations and transportation expenses for displaced persons for moves up to 50 miles away. Within 50 miles of Cooper Landing are Moose Pass and the larger communities of Seward, Sterling, and Soldotna, where sufficient replacement housing existed both in November 2013 and January 2016 (see Attachment A). However, Cooper Landing is a unique destination community, and these other locations may not be found to be comparable or to be within reasonable distance from Cooper Landing places of employment. Housing of last resort options may need to be considered.

| Table 5. Cooper                                                      | Landing residences i   | or sale (January 2010) |  |  |  |  |
|----------------------------------------------------------------------|------------------------|------------------------|--|--|--|--|
| Style                                                                | Single family<br>house | Price range            |  |  |  |  |
| 1 Bedroom                                                            | 0                      | •                      |  |  |  |  |
| 2 Bedrooms                                                           | 1                      | \$89,500 <sup>a</sup>  |  |  |  |  |
| 3 Bedrooms                                                           | 1                      | \$489,000              |  |  |  |  |
| 4 Bedrooms                                                           | 0                      | -                      |  |  |  |  |
| <sup>a</sup> Not road-accessible located on an island on Skilak Lake |                        |                        |  |  |  |  |

### Table 3. Cooper Landing residences for sale (January 2016)