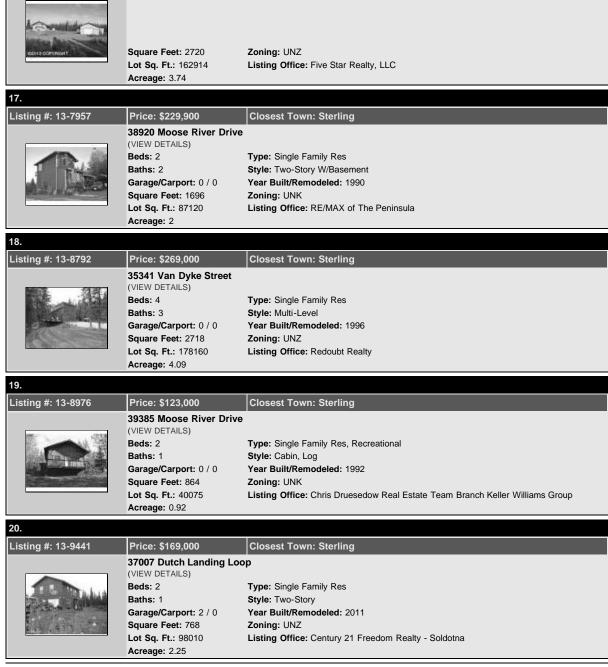

Research into available housing resources was conducted by searching the Alaska Multiple Listing Services for Cooper Landing and the surrounding area. A February 2014 version of this research report was published with the Draft Supplemental EIS in March 2015. The search results for that version were current as of November 2013. This updated report contains search results that are current as of January 2016. At the time properties are acquired, a specific search for homes comparable to those from which the persons are being relocated would be identified, and supplemental housing payments would be offered based upon the provisions in State and Federal laws.

Table 2. Cooper Landing residences for sale in \$200,000 to \$350,000 price range (November 2013)

A search of local listings conducted in January 2016 identified only two residential listings in the Cooper Landing area (Table 3). None of the eight displaced residences have an assessed value within the range of available properties. One residence is accessible only by boat or floatplane and unlikely to be considered comparable. FHWA regulations found at 49 CFR 24.301(g) provide for relocations and transportation expenses for displaced persons for moves up to 50 miles away. Within 50 miles of Cooper Landing are Moose Pass and the larger communities of Seward, Sterling, and Soldotna, where sufficient replacement housing existed both in November 2013 and January 2016 (see Attachment A). However, Cooper Landing is a unique destination community, and these other locations may not be found to be comparable or to be within reasonable distance from Cooper Landing places of employment. Housing of last resort options may need to be considered.

| Table 5. Cooper                                                      | Landing residences i   | or sale (January 2010) |  |  |  |  |
|----------------------------------------------------------------------|------------------------|------------------------|--|--|--|--|
| Style                                                                | Single family<br>house | Price range            |  |  |  |  |
| 1 Bedroom                                                            | 0                      | •                      |  |  |  |  |
| 2 Bedrooms                                                           | 1                      | \$89,500 <sup>a</sup>  |  |  |  |  |
| 3 Bedrooms                                                           | 1                      | \$489,000              |  |  |  |  |
| 4 Bedrooms                                                           | 0                      | -                      |  |  |  |  |
| <sup>a</sup> Not road-accessible located on an island on Skilak Lake |                        |                        |  |  |  |  |

### Table 3. Cooper Landing residences for sale (January 2016)